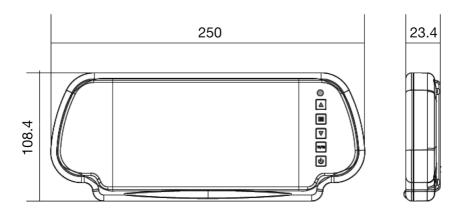

f the vehicle and down the A pillar.

Please ensure that you do not impede the operation of any airbags that may be located in the A pillar of the vehicle. Any cable passing these airbags should be run behind the airbag and not in front of it.

Once the cable has been routed down to the dashboard, connect the camera inputs and power connections as shown in the wiring diagram section of this manual.

## **Operating Instructions**

The vehicle ignition is required to be on for the unit to operate. The unit will only turn on when a video signal is present. To turn it on or off, press the Power button.





**RV-MM7** 

7.0" Factory Mount Mirror Monitor

## **Operating Instructions (continued)**



## **Wiring Diagram**



**RV-MM7**7.0" Factory Mount Mirror Monitor



## **Dimensions (mm)**





**RV-MM7** 

7.0" Factory Mount Mirror Monitor

## **Specification**

| RV-MM7                |                                     |
|-----------------------|-------------------------------------|
| Screen Size           | 7.0"                                |
| Aspect Ratio          | Wide angle                          |
| Power Supply          | 9-15V DC                            |
| Resolution (RGB)      | 800 x 480                           |
| Luminance             | 400                                 |
| Contrast              | 350:1                               |
| TV Format             | NTSC/PAL                            |
| OSD Languages         | Multi                               |
| Video Inputs          | 2                                   |
| Audio Inputs