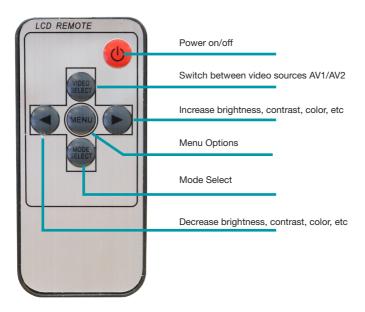

place with the RV-MM7. Once the unit is in place, run the connections cable across the headliner of the vehicle and down the A pillar.

Please ensure that you do not impede the operation of any airbags that may be located in the A pillar of the vehicle. Any cable passing these airbags should be run behind the airbag and not in front of it.

Once the cable has been routed down to the dashboard, connect the camera inputs and power connections as shown in the wiring diagram section of this manual.

## **Operating Instructions**

The vehicle ignition is required to be on for the unit to operate. The unit will only turn on when a video signal is present. To turn it on or off, press the Power button.





**RV-MM7** 

7.0" Factory Mount Mirror Monitor

## **Operating Instructions (continued)**



## **Wiring Diagram**



**RV-MM7**7.0" Factory Mount Mirror Monitor



## **Dimensions (mm)**





**RV-MM7** 

7.0" Factory Mount Mirror Monitor

## **Specification**

| RV-MM7                |                                     |
|-----------------------|-------------------------------------|
| Screen Size           | 7.0"                                |
| Aspect Ratio          | Wide angle                          |
| Power Supply          | 9-15V DC                            |
| Resolution (RGB)      | 800 x 480                           |
| Luminance             | 400                                 |
| Contrast              | 350:1                               |
| TV Format             | NTSC/PAL                            |
| OSD Languages         | Multi