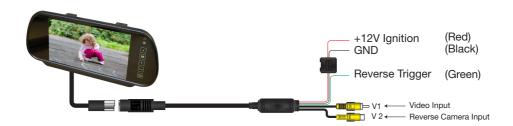

Once the cable has been routed down to the dashboard, connect the camera inputs and power connections as shown in the wiring diagram section of this manual.

## **Wiring Diagram**

**RV-MM7**7.0" Factory Mount Mirror Monitor