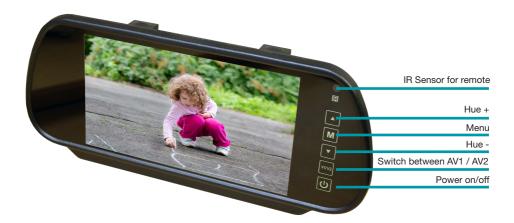

## **Operating Instructions**

The vehicle ignition is required to be on for the unit to operate. The unit will only turn on when a video signal is present. To turn it on or off, press the Power button.